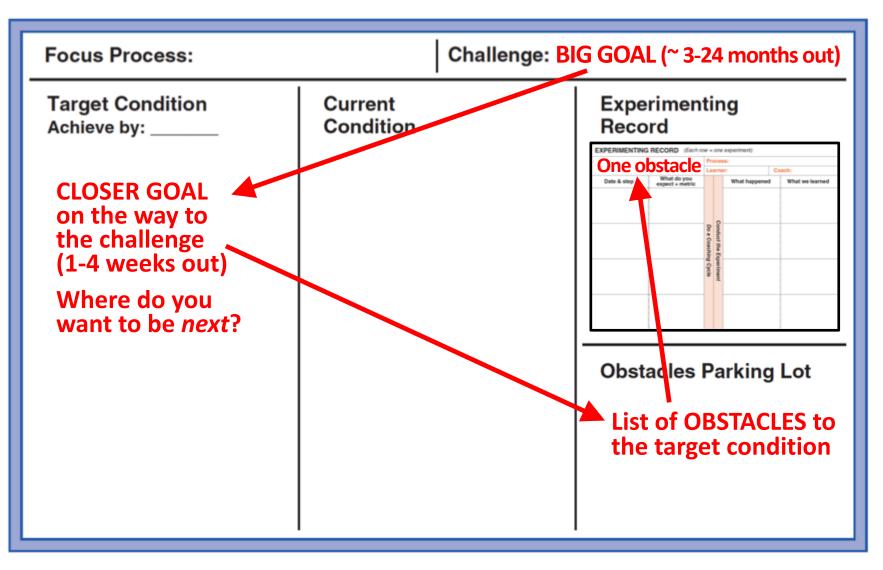

| Focus Process:                  |                      | Challenge: |                         |
|---------------------------------|----------------------|------------|-------------------------|
| Target Condition<br>Achieve by: | Current<br>Condition |            | Experimenting<br>Record |
|                                 |                      |            | Obstacles Parking Lot   |

## How fields on the learner's storyboard are connected

## **Alternative Terminology**

| Focus Process:                  |                      | Challenge: | Long-term goal                                                   |
|---------------------------------|----------------------|------------|------------------------------------------------------------------|
| Target Condition<br>Achieve by: | Current<br>Condition |            | Experimenting<br>Record                                          |
| Where we want<br>to be next     | Where we<br>are now  |            | <b>Experiments</b>                                               |
|                                 |                      |            | Obstacles Parking Lot<br>Obstacles to<br>the target<br>condition |